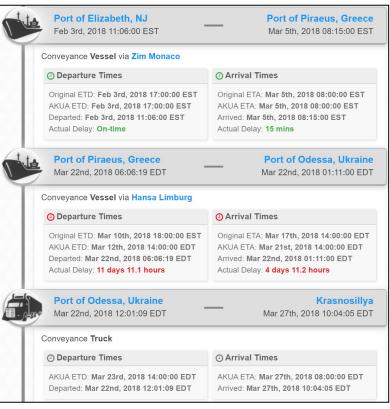

### **Shipment Routing Information**

AKUATrack shows detailed routing information to include arrival and departure estimates, ports, transshipment and transload locations, rail yards, on-dock address, and conveyance- be it rail, ocean, air, or road.

### In-Transit Location Updates

The AKUATrack platform enables users to visually locate shipments and assets at a glance. Locations can be pinpointed using geolocation complete with streets, nearby landmarks, ports, railways, and route points. The display can optionally show shipment routing, security events, and sensor events.