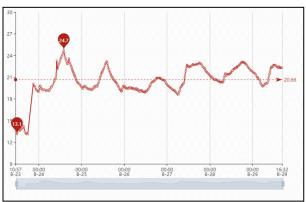

### Sensors

AKUA has a comprehensive group of temperature, humidity, and shock sensors presenting real-time data viewable from the AKU-ATrack platform. Easily see your cargo's environmental status via the Sensor Data tab's graphing tool, enabling identification of when and where cargo was compromised.