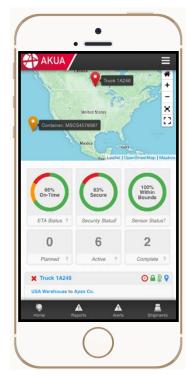

### Dashboard

The AKUATrack Dashboard delivers an instant, at-a-glance snapshot of your active shipments around the world and their current status, including location, security, temperature and humidity, and Estimated Time of Arrival.