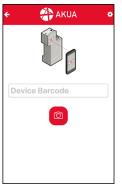

## **AKUA Mobile Application**

The AKUA Mobile Application, available for Android and Apple iOS, provides a seamless process to get shipment information from loading dock to AKUATrack, streamlining your cargo's tracking using AKUA's platform. While loading cargo, simply use the application to scan your device, take a photo of your cargo, and scan the container number or enter cargo identification to send directly to the AKUATrack platform to streamline your loading process in less than a minute.