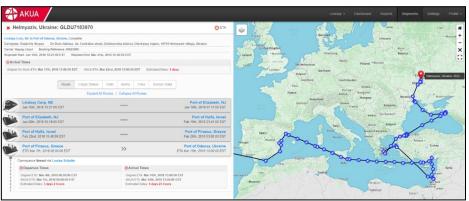

### **Shipment Routing Information**

AKUATrack shows detailed routing information to include arrival and departure estimates, ports, transshipment and transload locations, rail yards, on-dock address, and conveyance- be it rail, ocean, air, or road.

### In-Transit Location Updates

The AKUATrack platform enables users to visually locate shipments and assets at a glance. Locations can be pinpointed using geolocation complete with streets, nearby landmarks, ports, railways, and route points. The display can optionally show shipment routing, security events, and sensor events.