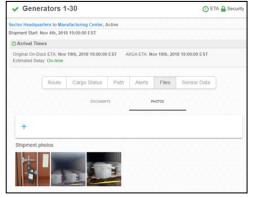

### **Shipments**

AKUATrack offers users one, consolidated location for all your shipment information. The AKUATrack Shipment view enables users to have a shipment's detailed status and the most up to date information at your desk or on the go. In addition, cargo photos and documents can be uploaded to a single repository for your shipment. Features include:

- Schedule and Routing Information: Delays and dynamic Estimated Times of Departure and Arrival easily facilitate actionable scheduling delays and identification of recurring delay points.
- Security and Sensor Alerts: What, when, and where did alerts occur.
- Shipment Information: Consignee, carrier, and shipment identification numbers.
- Add Photos: A visual record of cargo integrity on load and on delivery. Available via AKUATrack or the AKUA Mobile Application.
- Add Files: Shipment documents available in an easy to access central location.