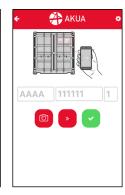

## **AKUA Mobile Application**

The AKUA Mobile Application, available for Android and Apple iOS, provides a seamless process to get shipment information from loading dock to AKUATrack, streamlining your cargo's tracking using AKUA's platform. While loading cargo, simply use the application to scan your device, take a photo of your cargo, and scan the container number or enter cargo identification to send directly to the AKUATrack platform to streamline your loading process in less than a minute.