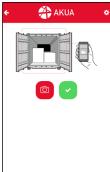

## **AKUA Mobile Application**

The AKUA Mobile Application, available for Android and Apple iOS, provides a seamless process to get shipment information from loading dock to AKUATrack, streamlining your cargo's tracking using AKUA's platform. While loading cargo, simply use the application to scan your device, take a photo of your cargo, and scan the container number or enter cargo identification to send directly to the AKUATrack platform to streamline your loading process in less than a minute.