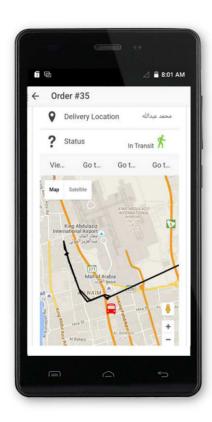

Order Process and Tracking. New orders automatically flow from AKUA Order Tracker into the existing order management and accounting system where they are assigned to a delivery vehicle. Customers can see the status of all of their orders on the status summary display, and can click on a specific order to see its detailed status. The detail status screen includes a real-time map which displays the delivery vehicle's current location and the route it has taken. All order progress through a set of stages:

| Status             | Trigger                                                                          |
|--------------------|----------------------------------------------------------------------------------|
| Initially Entered  | Successful order entry                                                           |
| Assigned Vehicle   | Order assigned to a delivery vehicle                                             |
| In Transit         | GPS location of assigned vehicle has moved outside depot by at least 125 meters  |
| Began Delivery     | GPS location of assigned vehicle is within 125 meters of delivery address        |
| Completed Delivery | GPS location of assigned vehicle has moved beyond 125 meters of delivery address |